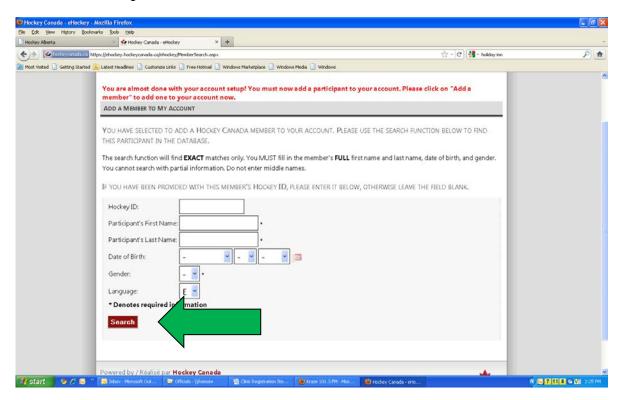

- 7. Now the "Add A Participant to My Account" page will load (as shown below). Fill out the following required information to search and add **yourself** to this account:
  - a. "Participant First Name" and "Participant Last Name"
  - b. "Date of Birth"
  - c. "Gender"
  - d. The language column defaults to English.
- 8. Select "Search" to get available members.

9. The search will pull up a Search Results screen showing the available members. If you have an eHockey account (for example, you are a player or coach), your account should appear in the Results. Select the one that you want to add to the account. "Select" brings up a screen displaying the participant's details. If the information shown is correct and is your record, at the bottom of the page select the "Yes, I would like to add this participant to my account" link. If this is not you select the "No, I would like to try my search again" link.