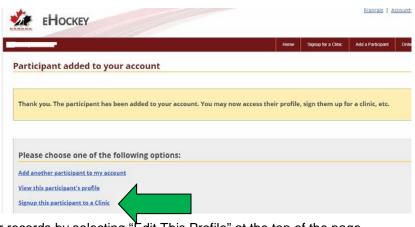

- Once completed, this screen will load showing a Thank You memo and the following options:
  - a. "Add Another Participant To My Account" – Do not do this.
  - b. "View This Participant's Profile" – All the members information (contact, address, qualifications, clinics, etc.) page will load. This is also where you can edit your profile and keep

information up to date in our records by selecting "Edit This Profile" at the top of the page.

c. "Signup This Participant To A Clinic" - Register for any coach or officiating clinic that is booked in Alberta. – Click this option. You will return to the Search Clinics page.