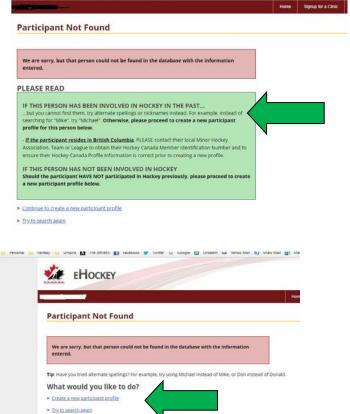

10. The search may not find any records. Before proceeding to set up a new account, if you previously played, were a team official, or on ice official somewhere in Canada you likely have a Hockey Canada profile. Try different spellings of your name, for example Robert, Rob, Bob, or Bobby. Your name may be reversed such as Barry Richard instead of Richard Barry.

11. If this it is your first time setting up an eHockey account, click the link to Create a new participant profile. Several options will be listed. If none apply to you, click *Continue to create a new participant profile*.