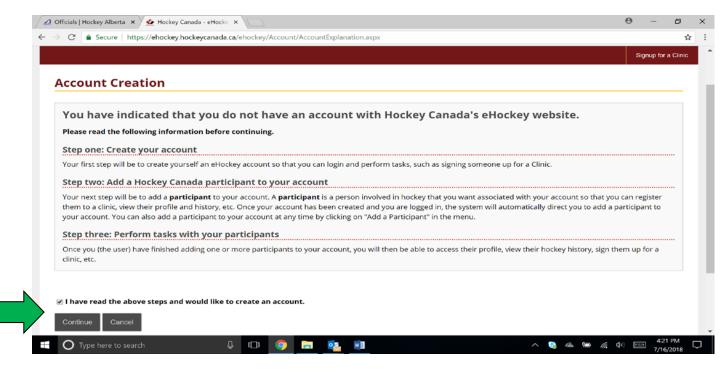

4. Read the steps of the account creation and at the bottom of the page check off "I have read the above steps and would like to create an account" and select "Continue"

- 5. Fill in all the following information: (Please note that all fields are required on this page)
  - a. "Email" and "Confirm Email"
  - b. Create a "Password" and Confirm it